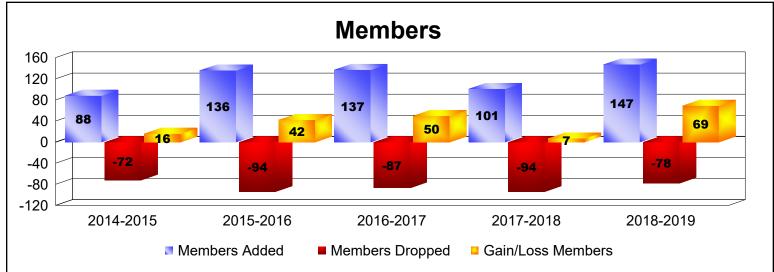

District 111NW As of June 2019 Cumulative

| Year      | New<br>Clubs | Dropped<br>Clubs | Gain/<br>Loss<br>Clubs | New<br>Members | Charter<br>Members | Reinstate<br>Members | Transfer<br>Members | Total<br>Member<br>Added | Total<br>Members<br>Dropped | Gain/<br>Loss<br>Members |
|-----------|--------------|------------------|------------------------|----------------|--------------------|----------------------|---------------------|--------------------------|-----------------------------|--------------------------|
| 2014-2015 | 0            | 0                | 0                      | 79             | 0                  | 2                    | 7                   | 88                       | -72                         | 16                       |
| 2015-2016 | 2            | 0                | 2                      | 86             | 44                 | 0                    | 6                   | 136                      | -94                         | 42                       |
| 2016-2017 | 1            | 0                | 1                      | 109            | 22                 | 1                    | 5                   | 137                      | -87                         | 50                       |
| 2017-2018 | 0            | 0                | 0                      | 95             | 0                  | 1                    | 5                   | 101                      | -94                         | 7                        |
| 2018-2019 | 2            | 0                | 2                      | 91             | 43                 | 2                    | 11                  | 147                      | -78                         | 69                       |
| Average   | 1            | 0                | 1                      | 92             | 22                 | 1                    | 7                   | 122                      | -85                         | 37                       |