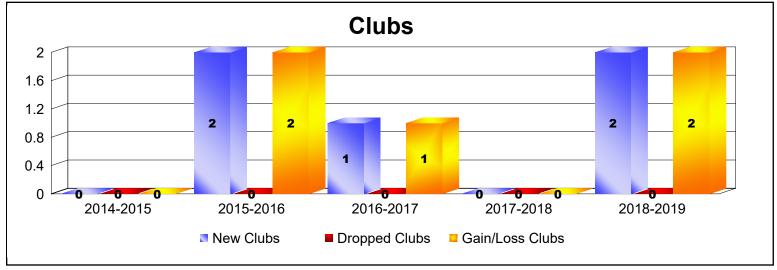

District 111NW As of June 2019 Cumulative

| Year      | New<br>Clubs | Dropped<br>Clubs | Gain/<br>Loss<br>Clubs | New<br>Members | Charter<br>Members | Reinstate<br>Members | Transfer<br>Members | Total<br>Member<br>Added | Total<br>Members<br>Dropped | Gain/<br>Loss<br>Members |
|-----------|--------------|------------------|------------------------|----------------|--------------------|----------------------|---------------------|--------------------------|-----------------------------|--------------------------|
| 2014-2015 | 0            | 0                | 0                      | 79             | 0                  | 2                    | 7                   | 88                       | -72                         | 16                       |
| 2015-2016 | 2            | 0                | 2                      | 86             | 44                 | 0                    | 6                   | 136                      | -94                         | 42                       |
| 2016-2017 | 1            | 0                | 1                      | 109            | 22                 | 1                    | 5                   | 137                      | -87                         | 50                       |
| 2017-2018 | 0            | 0                | 0                      | 95             | 0                  | 1                    | 5                   | 101                      | -94                         | 7                        |
| 2018-2019 | 2            | 0                | 2                      | 91             | 43                 | 2                    | 11                  | 147                      | -78                         | 69                       |
| Average   | 1            | 0                | 1                      | 92             | 22                 | 1                    | 7                   | 122                      | -85                         | 37                       |